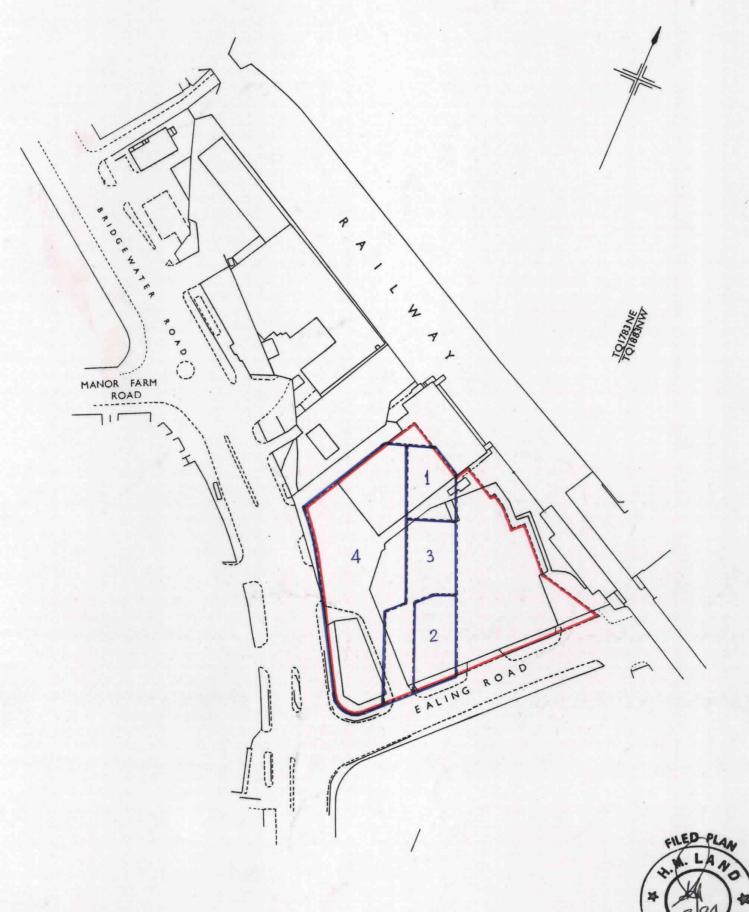

## H. M. LAND REGISTRY

@ NATIONAL GRID PLAN TQ1783
GREATER LONDON Scale 1/1250

SECTION M

BOROUGH OF BRENT

Old Reference MIDDLESEX XV 4 BK Crown Copyright Reserved 1968

Title No. NGL716363